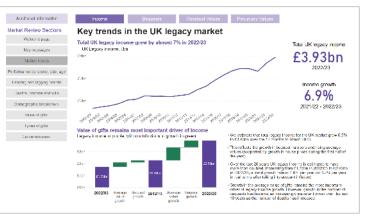

### Live data

- Access to latest data via a series of Power BI dashboards
- Ability to do your own analysis and create your own charts