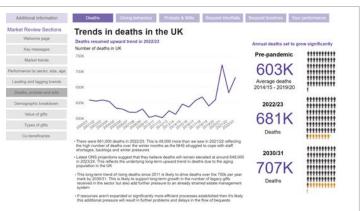

### Live data

- Access to latest data via a series of Power BI dashboards
- Ability to do your own analysis and create your own charts