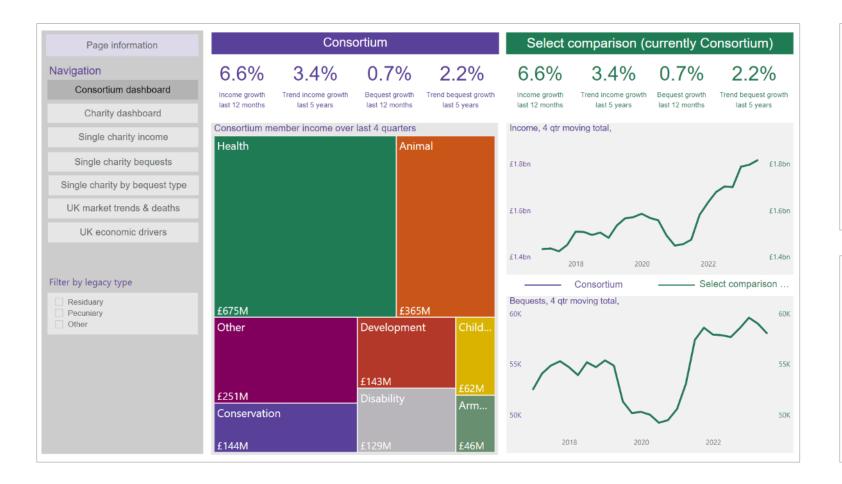

### Live data

- Access to latest data via a series of Power BI dashboards
- Ability to do your own analysis and create your own charts

# Access to the live data dashboards for the consortium