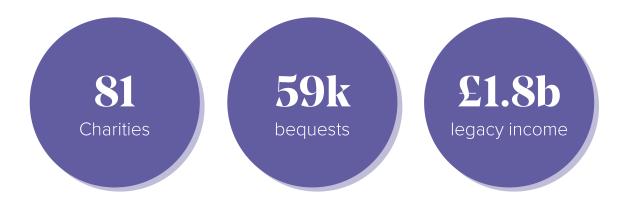

Helping charities better understand their legacy income since 1994 **100**+

Working with over 100 charities in the last year

The charities we work with account for around half of the legacy market in terms of income

# Understand the trends in legacy giving

Legacy Monitor is a consortium programme to benchmark, analyse and forecast trends in legacy giving. Legacy data from our members is combined with big picture economic and social trends to create an in-depth analysis of the British legacy sector. The programme covers almost half of the British legacy sector by income.